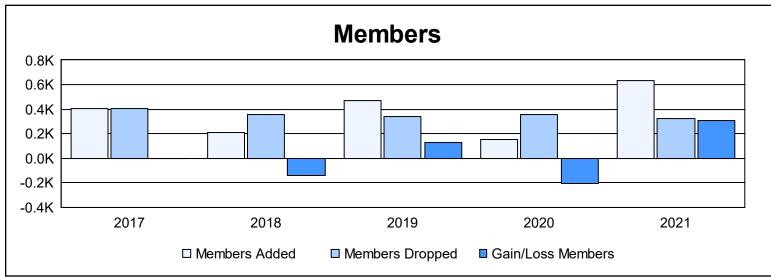

District G 1 As of June 2021 Cumulative

| Year      | New<br>Clubs | Dropped<br>Clubs | Gain/<br>Loss<br>Clubs | New<br>Members | Charter<br>Members | Reinstate<br>Members | Transfer<br>Members | Total<br>Member<br>Added | Total<br>Members<br>Dropped | Gain/<br>Loss<br>Members |
|-----------|--------------|------------------|------------------------|----------------|--------------------|----------------------|---------------------|--------------------------|-----------------------------|--------------------------|
| 2016-2017 | 5            | 5                | 0                      | 247            | 146                | 7                    | 6                   | 406                      | 405                         | 1                        |
| 2017-2018 | 1            | 4                | -3                     | 163            | 27                 | 19                   | 4                   | 213                      | 355                         | -142                     |
| 2018-2019 | 8            | 5                | 3                      | 224            | 222                | 19                   | 4                   | 469                      | 341                         | 128                      |
| 2019-2020 | 0            | 7                | -7                     | 105            | 17                 | 25                   | 3                   | 150                      | 359                         | -209                     |
| 2020-2021 | 9            | 3                | 6                      | 259            | 341                | 29                   | 2                   | 631                      | 326                         | 305                      |
| Average   | 5            | 5                | 0                      | 200            | 151                | 20                   | 4                   | 374                      | 357                         | 17                       |