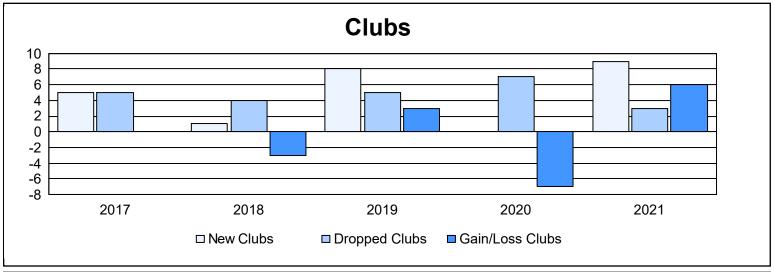

District G 1 As of June 2021 Cumulative

| Year      | New<br>Clubs | Dropped<br>Clubs | Gain/<br>Loss<br>Clubs | New<br>Members | Charter<br>Members | Reinstate<br>Members | Transfer<br>Members | Total<br>Member<br>Added | Total<br>Members<br>Dropped | Gain/<br>Loss<br>Members |
|-----------|--------------|------------------|------------------------|----------------|--------------------|----------------------|---------------------|--------------------------|-----------------------------|--------------------------|
| 2016-2017 | 5            | 5                | 0                      | 247            | 146                | 7                    | 6                   | 406                      | 405                         | 1                        |
| 2017-2018 | 1            | 4                | -3                     | 163            | 27                 | 19                   | 4                   | 213                      | 355                         | -142                     |
| 2018-2019 | 8            | 5                | 3                      | 224            | 222                | 19                   | 4                   | 469                      | 341                         | 128                      |
| 2019-2020 | 0            | 7                | -7                     | 105            | 17                 | 25                   | 3                   | 150                      | 359                         | -209                     |
| 2020-2021 | 9            | 3                | 6                      | 259            | 341                | 29                   | 2                   | 631                      | 326                         | 305                      |
| Average   | 5            | 5                | 0                      | 200            | 151                | 20                   | 4                   | 374                      | 357                         | 17                       |